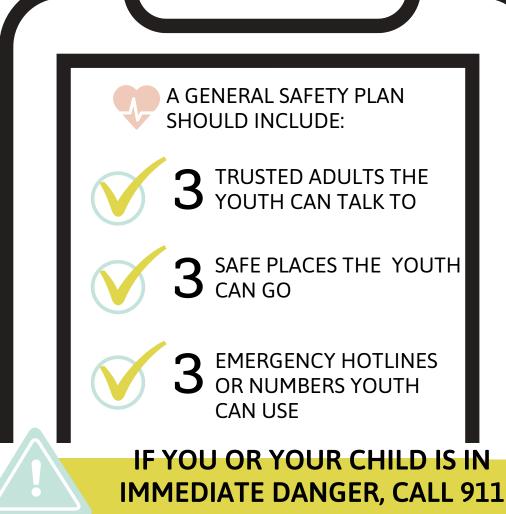

# safety planning

YOU CAN HELP THE CHILD IN YOUR LIFE STAY SAFE BY DEVELOPING A BASIC SAFETY PLAN TOGETHER, WHICH CAN BE USED IN A CRISIS.